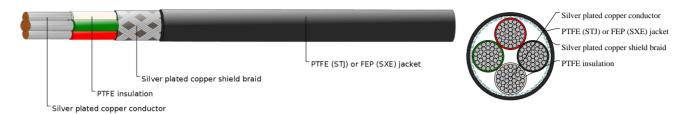

## **CABLE CONSTRUCTION**

Conductor: stranded silver plated copper(also available nickel plated copper)

Insulation: Type E extruded PTFE Insulation Wall Thickness: 0.006"

Shield: Braided silver plated copper shield (85% Coverage)

Jacket: Tape wrapped PTFE (STJ) or Extruded FEP (SXE) Jacket (White preferred)

### **COLOUR CODE**

Standard Color Code: 1: White; 2: Black; 3: Red; 4: Green; 5:Yellow; 6:Blue